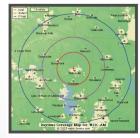

#### **ON AIR ADVERTISING**

(15):15 SEC ADS PER WEEK \$500 / month

(30) :15 ADS PER WEEK \$1000 / month

(45) :15 ADS PER WEEK \$1500 / month 100.7 FM STATESVILLE

**105.9** FM

## **1400** AM STATESVILLE

www.WSICnews.com