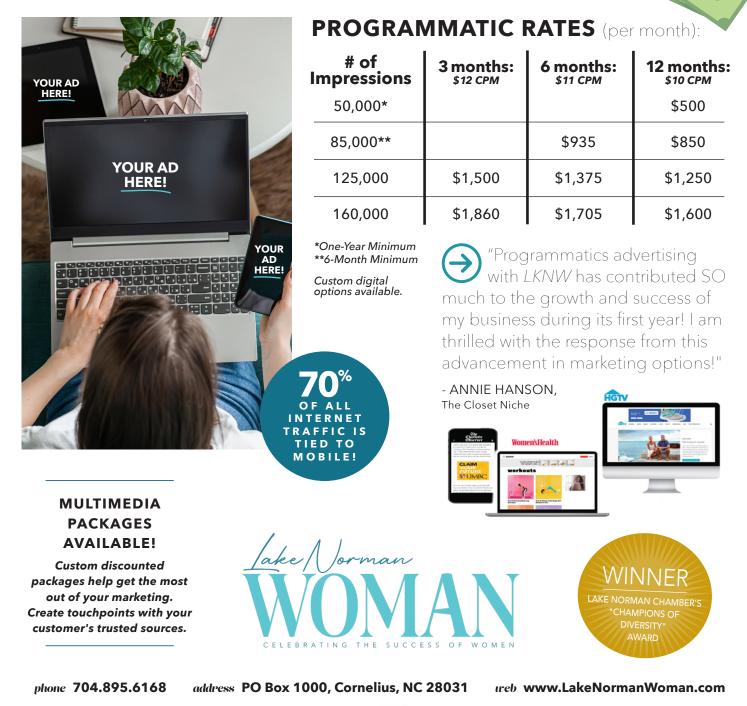

- STARR MILLER, StarrMiller Interior Design, Inc. (16 YEAR ADVERTISER)

**PRINT ADVERTISING** ALL RATES ARE PER ISSUE & NET

**2 PAGE SPREAD** 17.5" x 11.125" (bleed);

16.5" x 10.375" (live area)

\$1990

\$2100

\$2310

\$2570

\$730

\$780

HALF PAGE

12x

6x

3x

1x

7.375" x 4.75" (horizontal); 3.56" x 9.65" (vertical) 12x

6x

3x

1x

Lake Norman Woman is a monthly magazine that celebrates the spirit of women living and working in our community with stories of inspiration, dedication, and accomplishment.