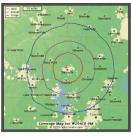

#### **ON AIR ADVERTISING**

(15):15 SEC ADS PER WEEK \$500 / month

(30) :15 ADS PER WEEK \$1000 / month

(45) :15 ADS PER WEEK \$1500 / month 100.7 FM STATESVILLE

**105.9** FM

## **1400** AM STATESVILLE

www.WSICnews.com