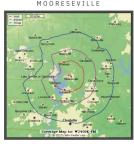

#### **ON AIR ADVERTISING**

(15):15 SEC ADS PER WEEK \$500 / month

(30) :15 ADS PER WEEK \$1000 / month

(45) :15 ADS PER WEEK \$1500 / month 100.7 FM STATESVILLE

**105.9** FM

## **1400** AM STATESVILLE

www.WSICnews.com